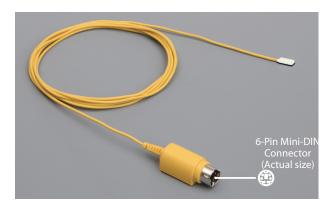

#### **Disposable Neonatal Skin Temperature Sensor**

Flower 20 x 20 mm + Ge

### **Compatibility:**

Atom Dual Incu i (Model 100), Atom Incu i Incubator (Model 101), Atom Infa Warmer (Model 103), Atom Transcapsule (Transport Incubator V-808)

Part Number: NF-023

Supplied as Box 20

#### **Features:**

- Guarantees temperature reading sensitivity with a stable, highly accurate measurement
- Molded plug assembly provides direct connection to incubator, eliminating the need for an interface cable
  - Flexible 1.6m (66") lead wire facilities sensor placement on the infant further ensuring precision and safety