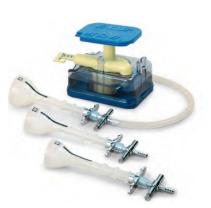

#### Hygenic

The tank can be removed from the vacuum pump with a simple click

· Easy to clean, sterilize and reuse

Adapted for obstetrical cups

0340015 Obstetrical cup 50mm

0340016 Obstetrical cup 60 mm

0340017 Obstetrical cup 70 mm