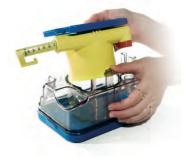

#### Hygenic

The tank can be removed from the vacuum pump with a simple click

· Easy to clean, sterilize and reuse

Adapted for obstetrical cups

0340015 Obstetrical cup 50mm

0340016 Obstetrical cup 60 mm

0340017 Obstetrical cup 70 mm