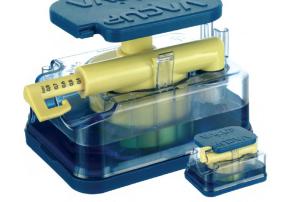

# Suction Foot Pedal Small size, high performance

#### **Features:**

- Intense vacuum from the first compression
- Sweep-vacuum-gauge with indicator of 3 scales (bar, cmHg, kPa)
- Vacuum relief manual valve (vacuum can be reduced by pressing the bar)
- High volume (28L/min at 2 compressions per second. 72 L/min maximum)
- Constant flow suction from 40 compressions per minute
- Tank: 650mL of useful capacity with overfilling valve
- 1.5m suction tube with 2 bore suction tips of 5 and 7mm internal diameter

### **Specifications:**

- Maximum vacuum: -82 kPa -615mmHg -0.82 bar
- Air flow with 2 movements of the pedal per second: 28 L/min
- Air flow for the maximum frequency of movements: 72 L/min
- Useful capacity of the tank: 650 mL
- Inner diameter of the tube: 8mm
- Operating temperature: -20°C to 50°C
- Storage temperature: -40°C to 70°C
- Dimensions (LxWxH): 180x130x110 mm
- Weight: 850g