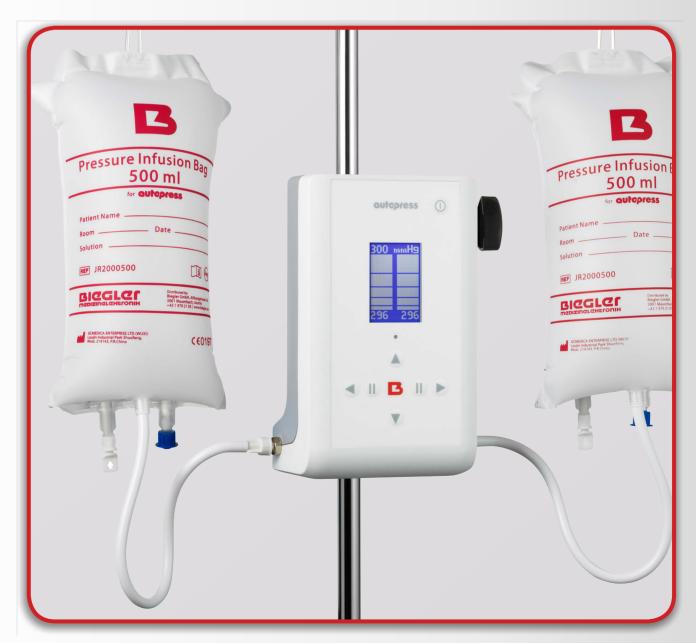

# AUTOMATIC PRESSURE INFUSOR PRECISE PRESSURE SETTING. PRESET PRESSURE.

BIEGLER AUTOPRESS is another component in our range of warming equipment. It can be used either directly with our blood and infusion warmers or as a stand-alone solution where fluids are to be dispensed while maintaining constant pressure in the cuffs.

### **AUTOMATIC PRESSURE INFUSOR**

- · Preset pressure is maintained in the cuffs
- Precise pressure setting due to electronic control
- For use with pressure cuffs 2 x 500, 2 x 1000 or 2 x 3000 ml
- · Mounting on normed railing and infusion stand
- Compact design
- · Pressure limited to 300 mmHg
- autopress: Mains operated autopress • e: Mains operated with up to 3h battery backup
- · Pressure cuffs can be emptied quickly and easily
- Significant reduction of set up time

#### **TECHNICAL DATA**

| Device:                                      | automatic pressure infusor                                       |                            |
|----------------------------------------------|------------------------------------------------------------------|----------------------------|
| Type designation:                            | autopress                                                        | autopress ▶ e              |
| Operating voltage:                           | 100 - 240 VAC,50-60 Hz                                           |                            |
| Power consumption:                           | max. 36 VA                                                       |                            |
| Supply type:                                 | mains operated                                                   | mains and battery operated |
| Degree of protection against electric shock: | Type CF<br>Defibrillation proof                                  |                            |
| Classification(93/ 42/ EEC):                 | IIa according to Rule 9                                          |                            |
| Operation mode:                              | continuous operation                                             |                            |
| Dimension:                                   | 100 x 230 x 180 mm                                               |                            |
| Weight:                                      | 2.1 kg                                                           | 2.3 kg                     |
| Accessories:                                 | Pressure cuff 500 ml Pressure cuff 1000 ml Pressure cuff 3000 ml |                            |