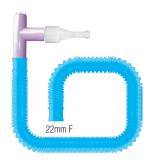

Part No

Description

QTY

MC/3200 Disposable Analgesia Breathing Circuit, Handpiece with one way valve, with Mouthpiece, 3m Length

50

MC/3200/F

Disposable Analgesia Breathing Circuit, Handpiece with one way valve, with Filter and Mouthpiece, 3m Length 50