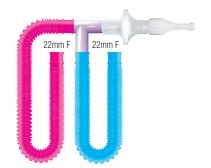

### Features:

- Special handpiece design with in-built one way valve and handle
- Colour coded expandable tubing (blue & pink)
- Various tube length options
- Handpiece is compatible for use with resuscitation face masks
- Optional filter
- 19mmM, 19mmF, or 15mmM
  Scavenge Adaptor (SA) available on selected circuits