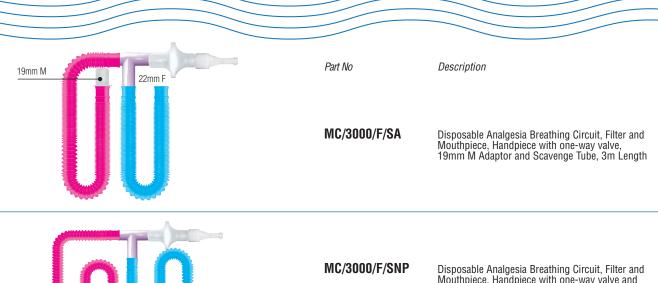

MC/3200/F/4.5

Disposable Analgesia Breathing Circuit, Handpiece with one way valve, with Filter and Mouthpiece, 4.5m Length

30

MC/3000/F

Disposable Analgesia Breathing Circuit, Filter and Mouthpiece, Handpiece with one way valve and Scavenge Tube, 3m Length