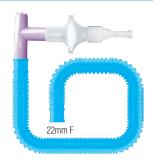

MC/3200/F/4.5

Disposable Analgesia Breathing Circuit, Handpiece with one way valve, with Filter and Mouthpiece, 4.5m Length

30

MC/3000/F

Disposable Analgesia Breathing Circuit, Filter and Mouthpiece, Handpiece with one way valve and Scavenge Tube, 3m Length