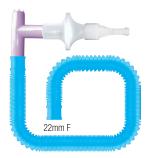

#### MC/3000/F/NMP

Disposable Analgesia Breathing Circuit, Filter and Handpiece with one way valve, Scavenge Tube, 3m Length 20

QTY

25

25