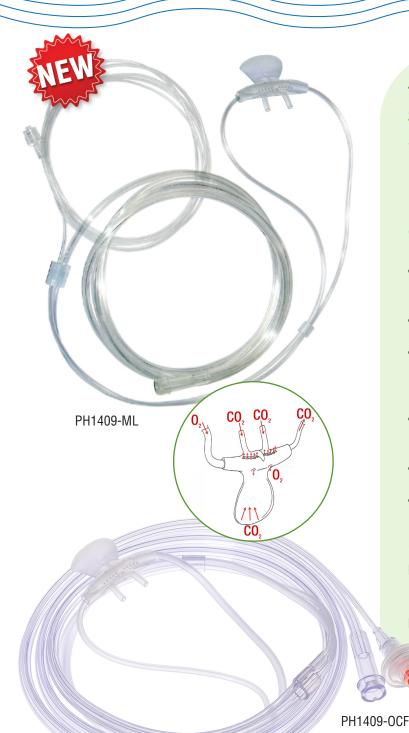

## Oxygen/CO<sub>2</sub> Sampling Cannula with Mouthpiece

The Parker Oxygen/CO<sub>2</sub> Sampling Cannula is a sidestream gas analyzer interface, to monitor every breath of a non-intubated patient by sampling the exhaled CO<sub>2</sub>.

- Mouthpiece to help capture patient's CO<sub>2</sub> gases orally
- Contoured cannula provides total patient comfort
- Divided, super soft nasal prong, undiluted exhaled CO<sub>2</sub> gas sampling with simultaneous insufflation of O<sub>2</sub> or gaseous analgesia
- Nasal prong made of phthalate free and latex free material
- Oxygen tubing with inner star lumen design
- Over the ear fit secures position on the patient

Part No Description QTY

PH1409-ML Adult Nasal/Oral Dual CO<sub>2</sub> sampling cannula 50

2.1 metre tubing, Male Luer Lock Connection

PH1409-OCF Adult Nasal/Oral Dual CO<sub>2</sub> sampling cannula 50 Hydrophobic Filter, 2.1 metre tubing,